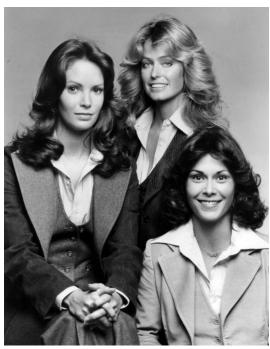

## **Fashion**

# Trademarks:

- CorduroyEarth Tones and Jewel Tones
- Styled collars and layered patterns.
  Office workers weren't permitted much freedom in their style choices, specifically women's clothes.
  Skirts were preferred over pants.
  Stylish blazers