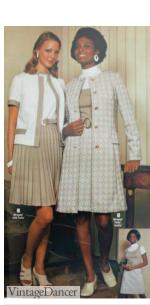

## **Fashion**

# Trademarks:

- CorduroyEarth Tones and Jewel Tones
- Styled collars and layered patterns.
  Office workers weren't permitted much freedom in their style choices, specifically women's clothes.
  Skirts were preferred over pants.
  Stylish blazers