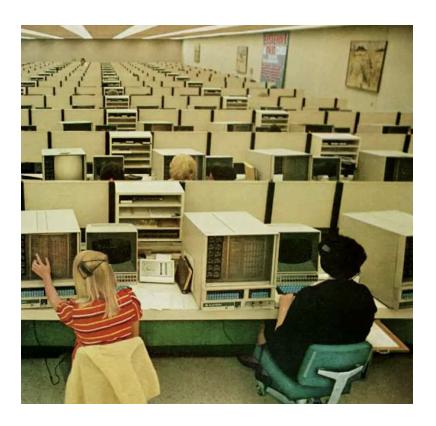

# Atmosphere

- Trademarks:
  Conformity
  Cubicles create boxy shapes
  Claustrophobia
  Lots of dull tones and sepia tones