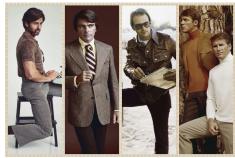

## **Fashion**

# Trademarks:

- CorduroyEarth Tones and Jewel Tones
- Styled collars and layered patterns.
  Office workers weren't permitted much freedom in their style choices, specifically women's clothes.
  Skirts were preferred over pants.
  Stylish blazers