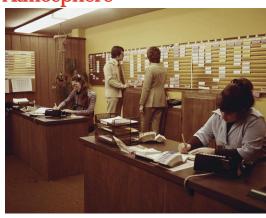

# Atmosphere

- Trademarks:
  Conformity
  Cubicles create boxy shapes
  Claustrophobia
  Lots of dull tones and sepia tones