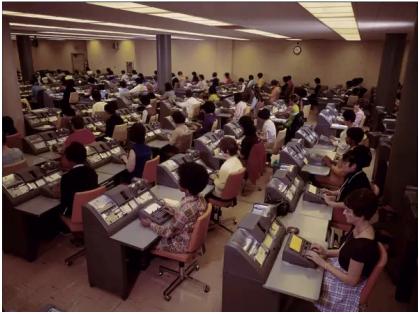

# Atmosphere

- Trademarks:
  Conformity
  Cubicles create boxy shapes
  Claustrophobia
  Lots of dull tones and sepia tones